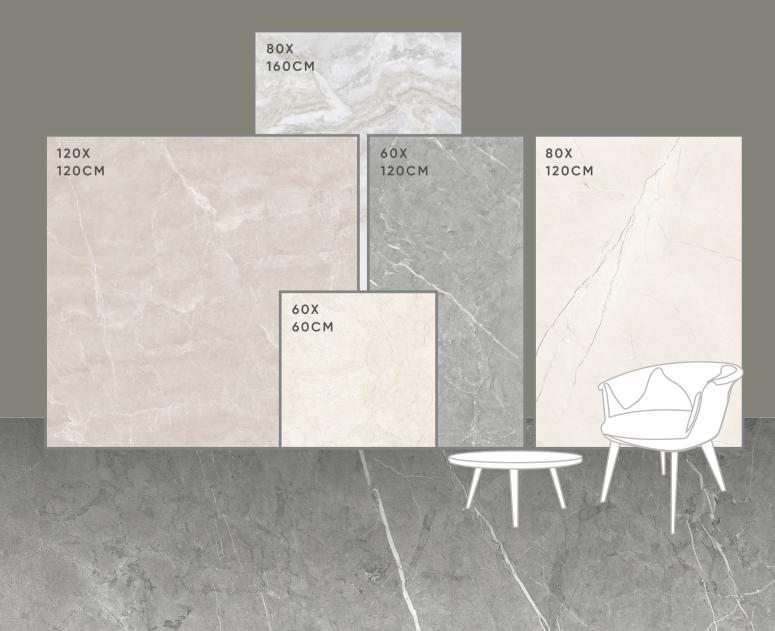

# QUALITY MEETS INNOVATION

600x1200MM MATT FINISH



## About Company

Rokane Tile is one of the leading exporter of Glazed vitrified tiles in Morbi, India. Rokane Tile is known for its different and wide range of surface collections which consist of latest technical properties as well as innovative and unique designs.

Our innovative spirit has helped us to create a diverse market appropriate product range that is an extremely useful tool for architects, interior designers and builders alike, We believe in technological innovations and making tile manufacturing progressively safer and more eco-friendly by offering eco-sustainable ceramic products to the customers.

www.rokanetile.com

## **TECHNICAL FEATURES:**



## **AVAILABLE SIZE:**



## **APPLICATION**

From interior to exterior coverings and floors, from Heavy Duty such as Malls, Airports & Shops we have landed at Habitat, a proposal entirely dedicated to All Habitual Spaces an evolution capable of giving shape to design Urban Areas with a strong presence architectural.



















































































































































































































































## rokane

## TILE

#### Address:

Rokane Tile Lakhdhirpur - Old Ghuntu Road, Behind GSPL Gas Terminal, Lakhdhirpur, Morbi, Gujarat-363642.

#### Contact:

+91 9924545555

#### E-mail:

info@rokanetile.com

### Website:

www.rokanetile.com