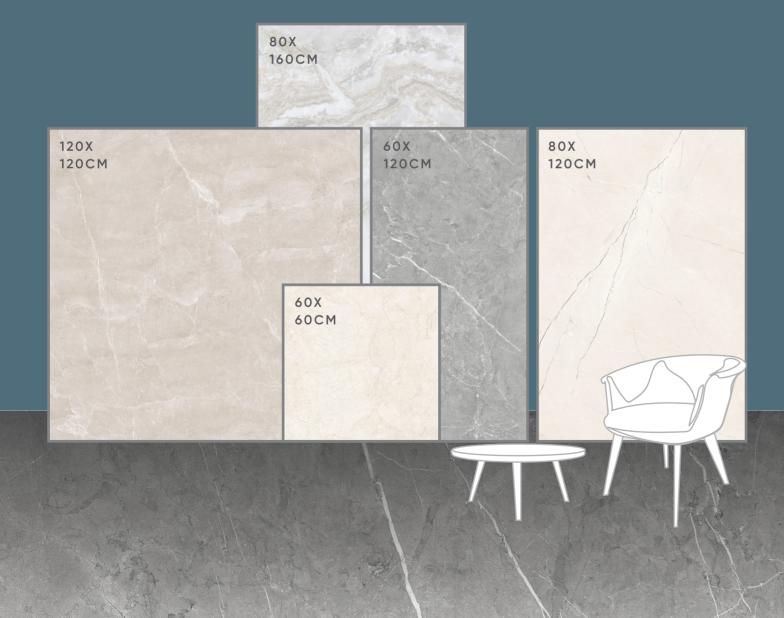

## UNMATCHED ELEGANCE

F 600x1200MM GLOSSY FINISH





# **About Company**

Rokane Tile is one of the leading exporter of Glazed vitrified tiles in Morbi, India. Rokane Tile is known for its different and wide range of surface collections which consist of latest technical properties as well as innovative and unique designs.

Our innovative spirit has helped us to create a diverse market appropriate product range that is an extremely useful tool for architects, interior designers and builders alike, We believe in technological innovations and making tile manufacturing progressively safer and more eco-friendly by offering eco-sustainable ceramic products to the customers.

www.rokanetile.com

#### **TECHNICAL FEATURES:**



#### **AVAILABLE SIZE:**



#### **APPLICATION**

From interior to exterior coverings and floors, from Heavy Duty such as Malls, Airports & Shops we have landed at Habitat, a proposal entirely dedicated to All Habitual Spaces an evolution capable of giving shape to design Urban Areas with a strong presence architectural.





































































































































































































































































































































































































































### rokane

#### TILE

#### Address:

Rokane Tile Lakhdhirpur - Old Ghuntu Road, B